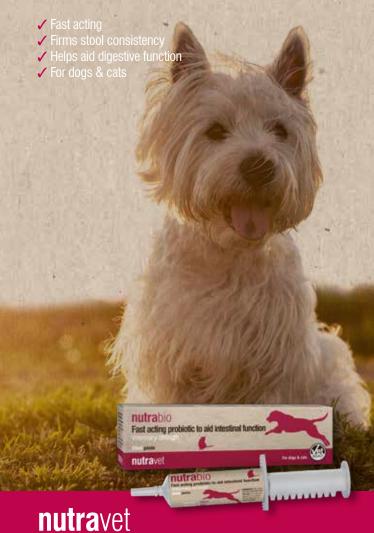

# Fast acting support for pets with sensitive digestion

For dogs & cats

Dogs and cats can be prone to needing digestive support. Their curious and inquisitive nature, means they can pick up all kinds of objects they shouldn't that may cause a sensitive tummy. Supporting and maintaining healthy digestive function for your pet helps them to stay healthy and happy.

Nutrabio is a naturally formulated paste that aids healthy digestive function in dogs and cats fast. It has been developed with a high strength composition that is tasty and highly palatable.

### Nutrabio benefits:

- ✓ Firms stool consistency
- ✓ Helps aid digestive function
- ✓ Increases friendly bacteria
- ✓ Replenishes natural balance of gut bacteria
- ✓ Binds toxins
- ✓ Highly palatable natural formula
- ✓ Reduces flatulence
- Fast acting