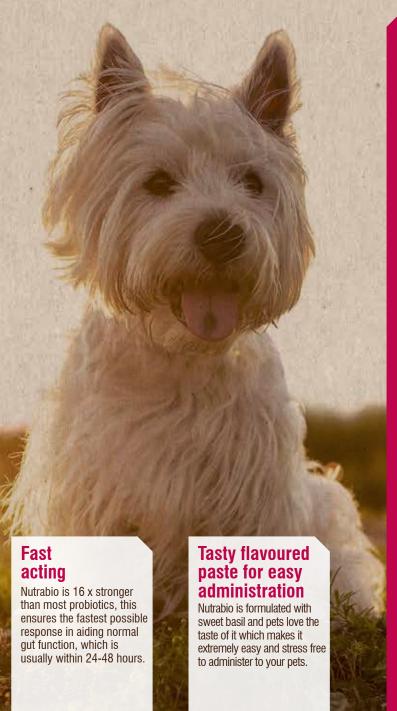

## Scientifically proven

Nutrabio has been formulated using scientifically proven ingredients to achieve a fast acting paste that helps to quickly maintain normal digestive function.

Nutrabio has been developed using a unique combination of scientifically proven natural ingredients to aid digestive health.

The multiple action formula increases the number of beneficial good bacteria, whilst binding toxins to replenish the natural balance of gut bacteria. This helps to firm stool consistency and reduce flatulence in your pet.