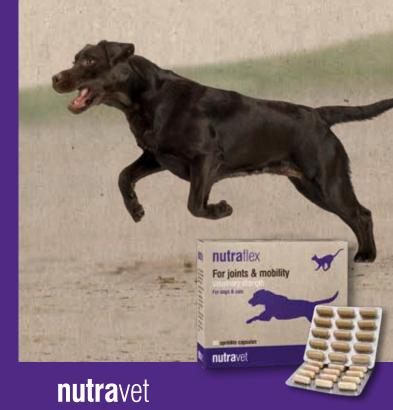

## nutraflex

### **Veterinary strength** support for joints & mobility

- ✓ Fast acting
- ✓ Soothes stiff joints
- ✓ Aids long-term mobility, flexibility & joint structure

nutravet

<sup>\*\*</sup>This amount can be given as one capsule one day, followed by two capsules the next day, and so

# nutraflex

# **Veterinary strength support for stiff joints**

For dogs & cats

Maintaining a pet's mobility and joint health helps them enjoy a happy active and healthy life.

Nutraflex's scientifically proven formula aids and soothe pets with joint stiffness by helping support their movement quickly.