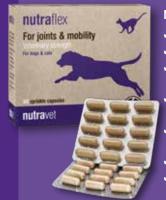

## nutraflex

### **Veterinary strength** support for joints & mobility

- ✓ Fast acting
- ✓ Soothes stiff joints
- ✓ Aids long-term mobility, flexibility & joint structure

nutravet

<sup>\*\*</sup>This amount can be given as one capsule one day, followed by two capsules the next day, and so

# nutraflex

# **Veterinary strength support for stiff joints**

For dogs & cats

Maintaining a pet's mobility and joint health helps them enjoy a happy active and healthy life.

Nutraflex's scientifically proven formula aids and soothe pets with joint stiffness by helping support their movement quickly.