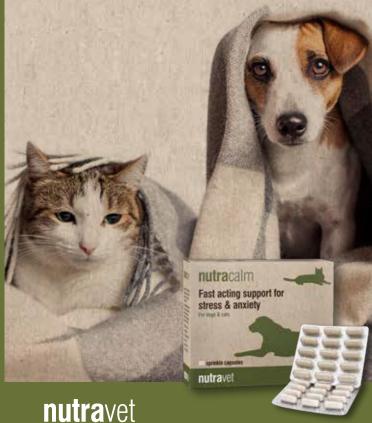

## Reduces stress & anxiety quickly

For dogs, cats & horses

Stress in pets can be a familiar occurrence for many owners with a number of reasons why it happens. Both cats and dogs alike can be prone to anxiety, which can make certain situations stressful for their owner too.

The natural solution helps pets that are affected by stressful situations such as fireworks, loud noises, separation anxiety, travelling, vet visits and kennel stays.