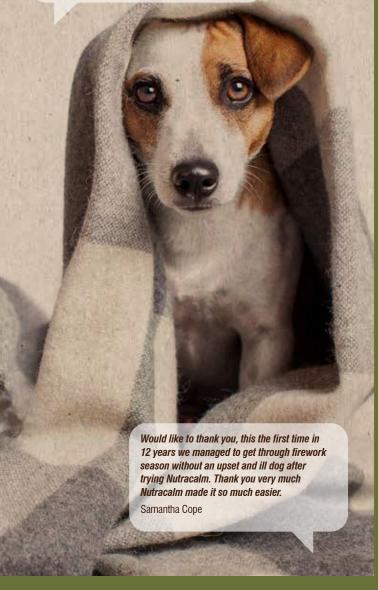

The natural solution helps pets that are affected by stressful situations such as fireworks, loud noises, separation anxiety, travelling, vet visits and kennel stays.

Nutracalm is definitely having an effect. He has been much more workable and less sharp. He is a typical Welsh D and usually melts down at everything that moves but he is approachable and much friendlier. Riding wise, he hasn't lost his spark but can be taken to a show and give his all without panicking so thumbs up from me!!