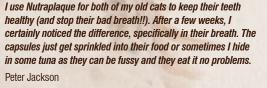

We were recommended Nutraplaque by our vets to make sure plaque doesn't build up on our fantastic Frank's teeth. We just sprinkle it into his meal and he doesn't even know he's having it - perfect! Sharon Wilson