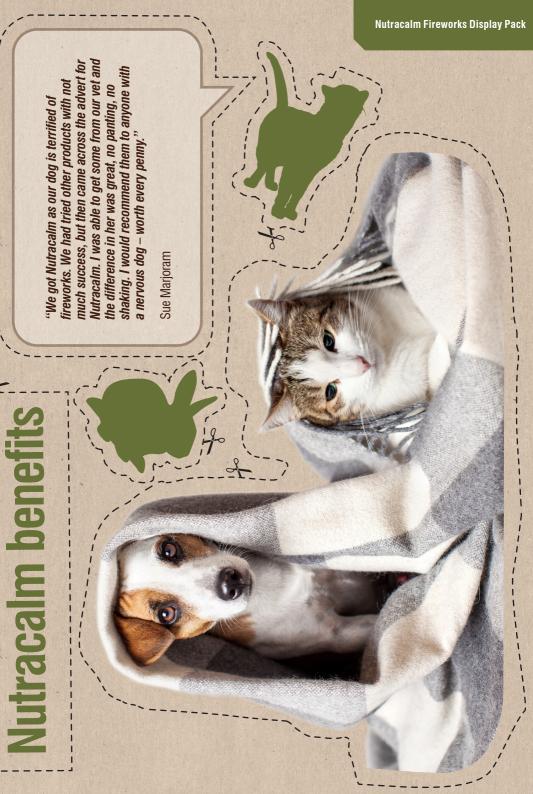

By taking your pets on longer walks during the day.

#### Provide a den

Create an enclosed 'safe place' for your pet to hide. Cover the top and 3 sides of a crate, table or cupboard near the centre of the home or where they have previously hidden. Make it comfortable. You can even add a jumper or t-shirt of yours that will smell familiar to them.

Let them come and go as they like.

SHOWER SHOWER SHOWER HE SHOW HOLD BOTH THE WAY OF SHOWER HOLD SHOW

### Keep cats indoors

Place plenty of litter trays around the home especially by usual exit points.



# nutracalm

**Tips** for keeping your pet calm during the fireworks season

Highest quality ingredients

Nutracalm only contains the highest quality
natural ingredients. Nutracalm does not
contain any animal derived ingredients.