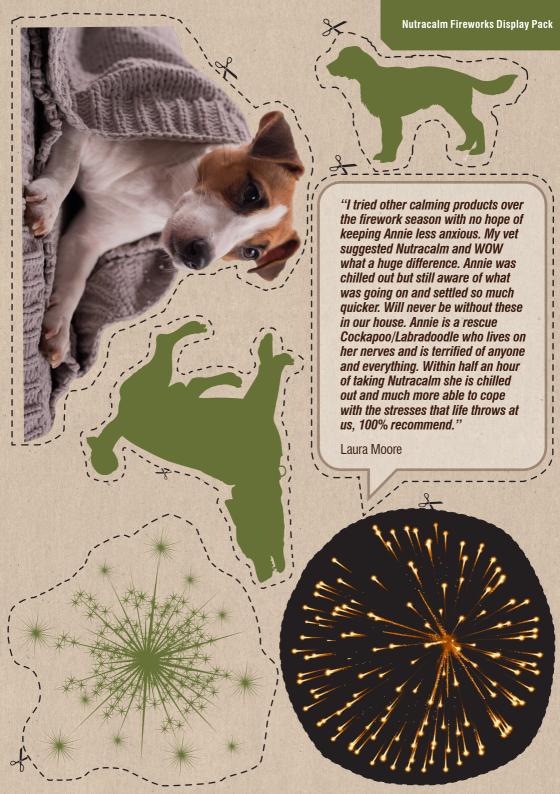

taking your pets on longer walks during the day.

#### Provide a den

Create an enclosed 'safe place' for your pet to hide. Cover the top and 3 sides of a crate, table or cupboard near the centre of the home or where they have previously hidden. Make it comfortable. You can even add a jumper or t-shirt of yours that will smell familiar to them.

Let them come and go as they like.

SHOWER SHOWER SHOWER HE SHOW HOLD BOTH THE WAY OF SHOWER HOLD SHOW

### Keep cats indoors

Place plenty of litter trays around the home especially by usual exit points.



# nutracalm

**Tips** for keeping your pet calm during the fireworks season

Highest quality ingredients

Nutracalm only contains the highest quality
natural ingredients. Nutracalm does not
contain any animal derived ingredients.