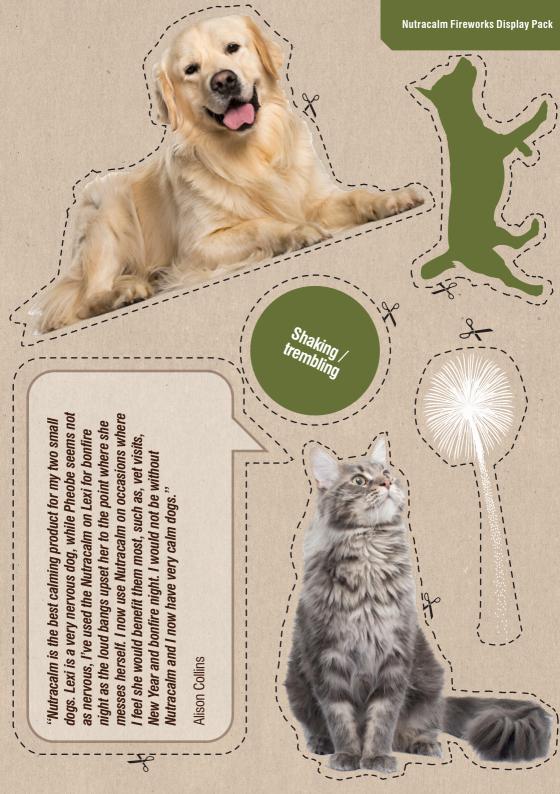

By taking your pets on longer walks during the day.

#### Provide a den

Create an enclosed 'safe place' for your pet to hide. Cover the top and 3 sides of a crate, table or cupboard near the centre of the home or where they have previously hidden. Make it comfortable. You can even add a jumper or t-shirt of yours that will smell familiar to them.

Let them come and go as they like.

SHOWER SHOWER SHOWER HE SHOW HOLD BOTH THE WAY OF SHOWER HOLD SHOW

### Keep cats indoors

Place plenty of litter trays around the home especially by usual exit points.



# nutracalm

**Tips** for keeping your pet calm during the fireworks season

Highest quality ingredients

Nutracalm only contains the highest quality
natural ingredients. Nutracalm does not
contain any animal derived ingredients.