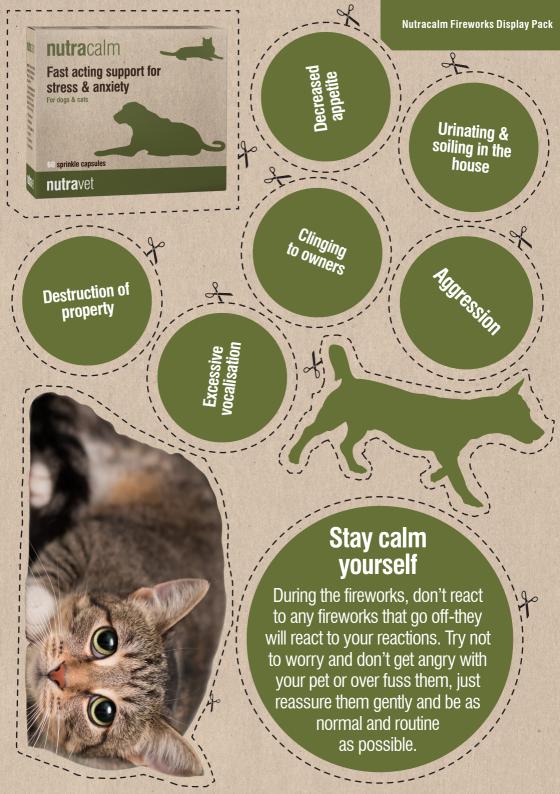

# Your Nutracalm Fireworks Display Pack

Follow these simple steps for a chance to WIN a luxury hamper\*

Cut out the various Nutracalm elements

**2** Make your creative fireworks display

3 Take a photo

Share on social media and include the hashtag #nutracalmstockist

#### nutracalm

Fast acting support for stress & anxiety

For dogs & cats

60 sprinkle capsules

nutravet