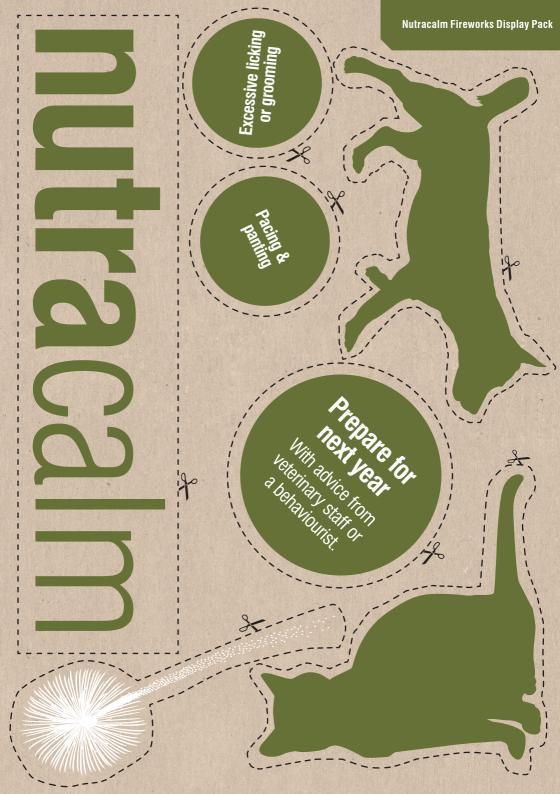

# Your Nutracalm Fireworks Display Pack

Follow these simple steps for a chance to WIN a luxury hamper\*

Cut out the various Nutracalm elements

**2** Make your creative fireworks display

3 Take a photo

Share on social media and include the hashtag #nutracalmstockist

<sup>\*</sup> Terms & conditions apply, see website for more details www.nutravet.com/product/nutracalm-fireworks-marketing-pack/