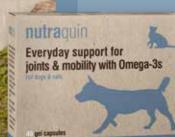

## nutraquin Everyday support for joints & mobility For dogs & cats

A life changing product. We noticed after a couple of weeks our 11 year old Labrador had a lot more spring in her step and was keen to play, whatever the weather. She's still going strong one year later. Jill Wareham

Maintaining a pet's mobility and joint health helps them enjoy a happy, active and healthy life.

Nutraquin provides a unique formulation of high purity ethically and sustainably sourced ingredients that combine to aid long-term joint health in dogs and cats.

#### Nutraguin includes:

**Omega-3s** - Nutraguin contains a formula of high purity, refined Omega-3s from fish oils which provide a concentrated source of EPA and DHA. Omega-3's have been scientifically proven to aid joint mobility by supporting the natural systems that control inflammation and helping to aid blood flow to the joints. Glucosamine HCL - An important building block for cartilage. It helps cartilage to act as a shock absorber. There are two forms of Glucosamine: HCL and Sulphate. Glucosamine HCL is the highest quality. purest form of Glucosamine, it is more stable and occurs naturally in every living organism. Glucosamine HCL has more pure Glucosamine per gram for aiding cartilage formation.

#### Nutraquin benefits:

- ✓ Aids long-tem mobility & flexibility
- ✓ Helps maintain optimum joint health
- ✓ Scientifically proven natural formula
- ✓ High strength ingredients
- ✓ Supports the natural systems that control inflammation
- ✓ Includes purified Omega-3s from fish oils