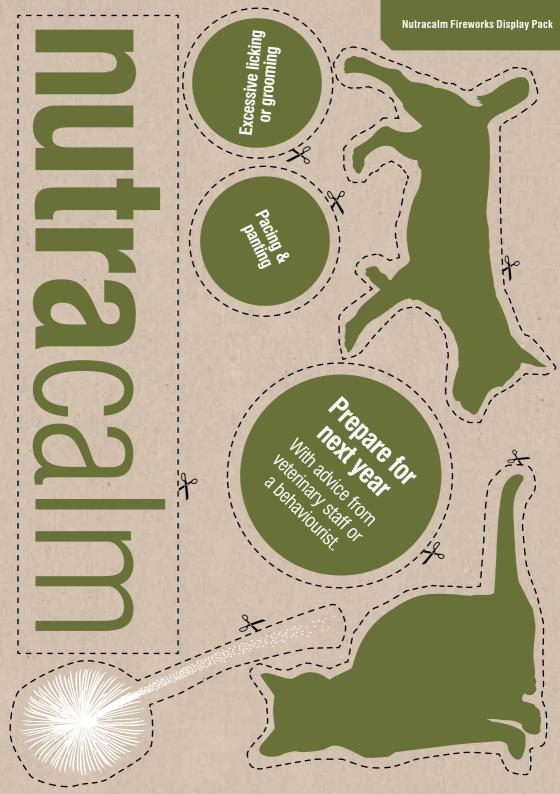

## Your Nutracalm Fireworks Display Pack

Follow these simple steps for a chance to WIN a £50 Love2Shop voucher.\*

Cut out the various Nutracalm elements

**2** Make your creative fireworks display

**3** Ta

Take a photo

To enter email your displays to marketing@nutravet.co.uk

\* Terms & conditions apply, see website for more details www.nutravet.com/product/nutracalm-fireworks-marketing-pack/