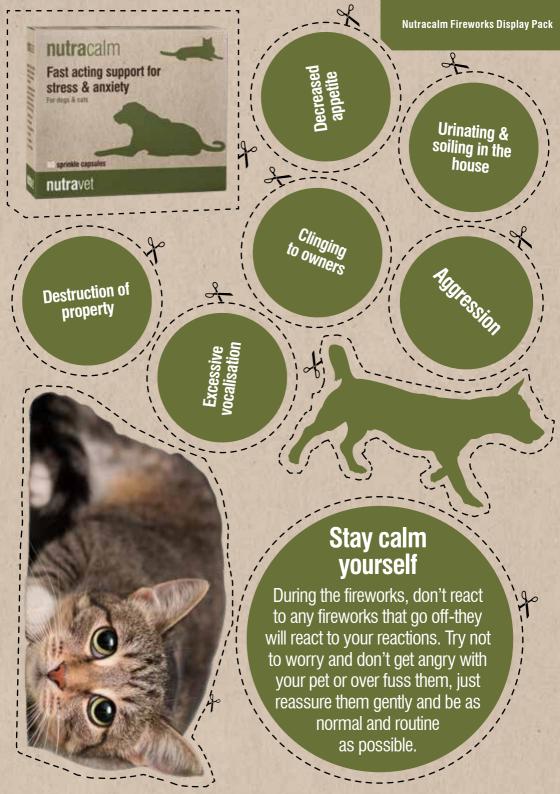

## Your Nutracalm Fireworks Display Pack

Follow these simple steps for a chance to WIN a £50 Love2Shop voucher.\*

Cut out the various Nutracalm elements

**2** Make your creative fireworks display

**3** Ta

Take a photo

To enter email your displays to marketing@nutravet.co.uk

\* Terms & conditions apply, see website for more details www.nutravet.com/product/nutracalm-fireworks-marketing-pack/

#### nutracalm

Fast acting support for stress & anxiety

For dogs & cats

sprinkle capsules

nutravet