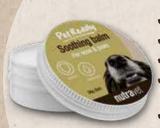

### **Soothing balm** For nose & paws

### **Fragrance free**

Pet Ready Soothing Balm is a safe, effective and non-toxic balm to soften and hydrate dry cracked skin. Using a combination of butter and four nourishing oils, it provides long-lasting moisture, perfect for dry noses, and cracked paw pads.