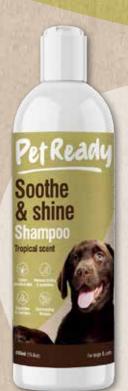

# Soothe & shine Shampoo Tropical scent

A veterinary strength formula contains a blend of natural ingredients including aloe vera, hydrolysed oats, wheat germ oil and essential vitamins to help protect and nourish the skin, soothe dry and flaky skin and reduce itching. The hypoallergenic formulation also contains emollients that help restore natural moisture to the skin.