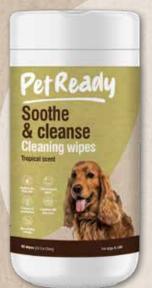

## Soothe & cleanse **Cleaning wipes**

### **Tropical scent**

Formulated with a blend of natural ingredients including aloe vera and hydrolysed oats, these wipes help to cleanse and nourish the skin on application by utilising a large moist non irritating sheet.

Perfect for spot cleaning, deodorising, moisturising and removing moulting hair from a pet's skin and coat, including those hard to reach areas such as skin folds.